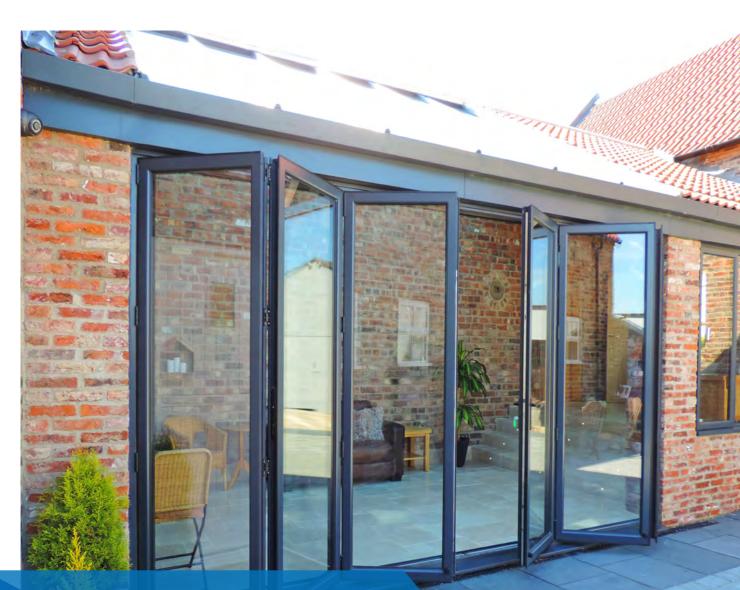

# STYLED TO TRANSFORM

Visofold sliding bi-fold doors will transform your home; relax in stylish open plan living areas or enjoy a stunning panoramic view from your bedroom.

### OPEN UP YOUR HOME

You will feel like you're living the outside inside by opening entire facades in your home and making the most out of a beautiful garden. These beautifully designed, versatile doors create a contemporary look for your home, whether it's a living room, bedroom, kitchen or conservatory.

### THE CHOICE IS YOURS

The modern aesthetics of a Visofold slide bi-folding door will add a touch of finesse to any external aspect of your home. When closed, Visofold complements your home with a striking glass facade and aesthetic characteristics.