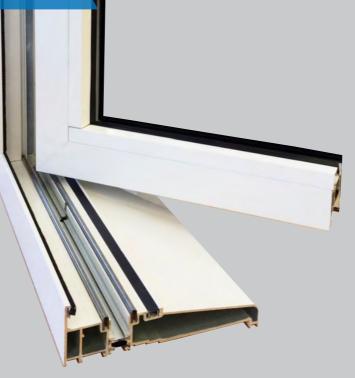

Visofold bi-folding doors come with all the assurances you would expect from a quality designed product. The aluminium profiles are designed to give strength and durability, ensuring a structurally sound product that requires minimal maintenance and delivers reliable performance over a lifetime of use.

#### to corrosion and featuring a durable scratch resistant finish.

With an aluminium profile that is designed to be strong and durable, you can be sure the Visofold bi-folding door will deliver a reliable performance as well as being pleasing to the eye.

Polyamide thermal barrier technology helps keep your home warm in the winter, reducing energy bills and subsequently your carbon footprint. This advanced profile technology creates a thermal transmittance barrier between the cold air outside and the warm air inside (or vice versa), keeping your home comfortable throughout the year, whatever the weather.