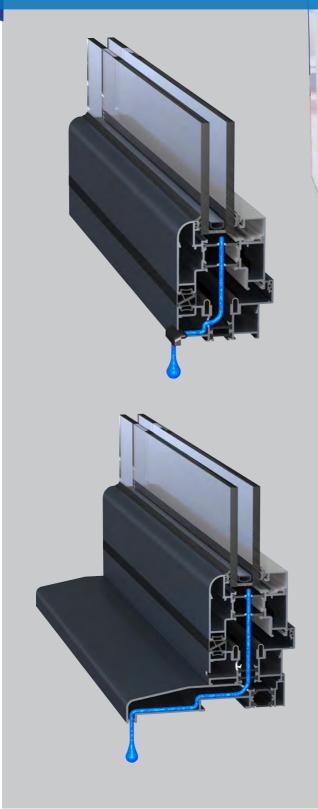

# HIGHLY RESISTANT

#### to corrosion and featuring a durable scratch resistant finish.

With an aluminium profile that is designed to be strong and durable, you can be sure the Visofold bi-folding door will deliver a reliable performance as well as being pleasing to the eye.

Polyamide thermal barrier technology helps keep your home warm in the winter, reducing energy bills and subsequently your carbon footprint. This advanced profile technology creates a thermal transmittance barrier between the cold air outside and the warm air inside (or vice versa), keeping your home comfortable throughout the year, whatever the weather.