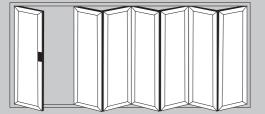

esistant finish.

With an aluminium profile that is designed to be strong and durable, you can be sure the Visofold bi-folding door will deliver a reliable performance as well as being pleasing to the eye.

Polyamide thermal barrier technology helps keep your home warm in the winter, reducing energy bills and subsequently your carbon footprint. This advanced profile technology creates a thermal transmittance barrier between the cold air outside and the warm air inside (or vice versa), keeping your home comfortable throughout the year, whatever the weather.

To protect your home against unwanted visitors, high security multi-point locking mechanisms are fitted on opening sashes, with shoot-bolt locking and internally glazed sealed units for added assurance.

















7 Door Options











## THRESHOLD OPTIONS





#### Threshold Configurations

The Visofold bi-folding door offers a range of different thresholds to suit every need. The low thresholds are designed for wheel chair access or doors in sheltered locations.

Rebated thresholds come in either our standard range or the integrated cill variety. The integrated cill threshold is for open out doors only but allows for a lower step over height compared to our standard range when coupled with a projection cill.



# COLOUR OPTIONS

**Creative, innovative & protective** range of highly versatile protective colour coatings for our innovative aluminium doors, including beautifully subtle metallics, and contemporary colour-rich shades.

Specifically developed to provide the creative choice, flexibility and excellenc