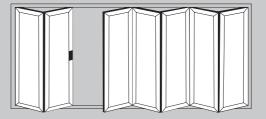

istant finish.

With an aluminium profile that is designed to be strong and durable, you can be sure the Visofold bi-folding door will deliver a reliable performance as well as being pleasing to the eye.

Polyamide thermal barrier technology helps keep your home warm in the winter, reducing energy bills and subsequently your carbon footprint. This advanced profile technology creates a thermal transmittance barrier between the cold air outside and the warm air inside (or vice versa), keeping your home comfortable throughout the year, whatever the weather.

To protect your home against unwanted visitors, high security multi-point locking mechanisms are fitted on opening sashes, with shoot-bolt locking and internally glazed sealed units for added assurance.

















7 Door Options











## THRESHOLD OPTIONS





#### Threshold Configurations

The Visofold bi-folding door offers a range of different thresholds to suit every need. The low thresholds are designed for wheel chair access or doors in sheltered locations.

Rebated thresholds come in either our standard range or the integrated cill variety. The integrated cill threshold is for open out doors only but allows for a lower step over height compared to our standard range when coupled with a projection cill.



# COLOUR OPTIONS

**Creative, innovative & protective** range of highly versatile protective colour coatings for our innovative aluminium doors, including beautifully subtle metallics, and contemporary colour-rich shades.

Specifically developed to provide the creative choice, flexibility and excellence