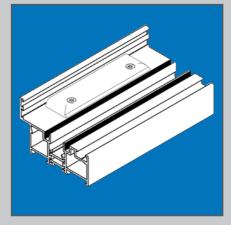

Visofold bi-folding doors come with all the assurances you would expect from a quality designed product. The aluminium profiles are designed to give strength and durability, ensuring a structurally sound product that requires minimal maintenance and delivers reliable performance over a lifetime of use.

#### to corrosion and featuring a durable scratch resistant finish.

With an aluminium profile that is designed to be strong and durable, you can be sure the Visofold bi-folding door will deliver a reliable performance as well as being pleasing to the eye.

Polyamide thermal barrier technology helps keep your home warm in the winter, reducing energy bills and subsequently your carbon footprint. This advanced profile technology creates a thermal transmittance barrier between the cold air outside and the warm air inside (or vice versa), keeping your home comfortable throughout the year, whatever the weather.