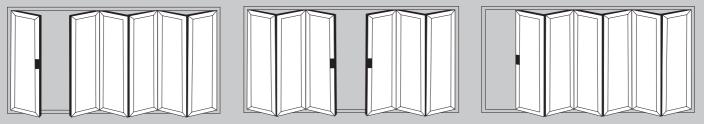

durable scratch resistant finish.

With an aluminium profile that is designed to be strong and durable, you can be sure the Visofold bi-folding door will deliver a reliable performance as well as being pleasing to the eye.

Polyamide thermal barrier technology helps keep your home warm in the winter, reducing energy bills and subsequently your carbon footprint. This advanced profile technology creates a thermal transmittance barrier between the cold air outside and the warm air inside (or vice versa), keeping your home comfortable throughout the year, whatever the weather.

To protect your home against unwanted visitors, high security multi-point locking mechanisms are fitted on opening sashes, with shoot-bolt locking and internally glazed sealed units for added assurance.

















7 Door Options











## THRESHOLD OPTIONS





#### Threshold Configurations

The Visofold bi-folding door offers a range of different thresholds to suit every need. The low thresholds are designed for wheel chair access or doors in sheltered locations.

Rebated thresholds come in either our standard range or the integrated cill variety. The integrated cill threshold is for open out doors only but allows for a lower step over height compared to our standard range when coupled with a projection cill.



# COLOUR OPTIONS

**Creative, innovative & protective** range of highly versatile protective colour coatings for our innovative aluminium doors, including beautifully subtle metallics, and contemporary colour-rich shades.

Specifically developed to provide the creative choice, flexibi