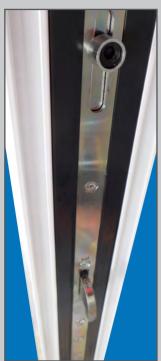

To protect your home against unwanted visitors, high security multi-point locking mechanisms are fitted on opening sashes, with shoot-bolt locking and internally glazed sealed units for added assurance.

# SECURITY AND PAS 24: 2012

#### **Enhanced security rated doors**

PAS 24:2012 has been produced by BSI to provide a method for testing and assessing the enhanced security performance requirements of external doorsets. Intended to resist the levels and methods of attack experienced in the UK and compliant with Building Regulations, this optional upgrade consists of the following:

#### PAS 24: 2012

- Upgraded security handle
  - Retained rollers and guides to stop the doors being forced from their frame
  - Anti lift blocks
    - Nylon coated stainless steel shootbolts