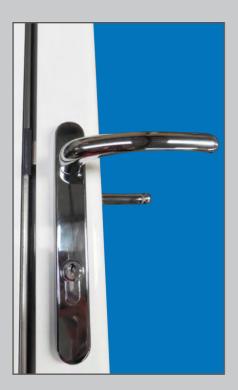

#### Lever Handle

#### PAS 24: 2012

- Upgraded security handle
  - Retained rollers and guides to stop the doors being forced from their frame
  - Anti lift blocks
    - Nylon coated stainless steel shootbolts