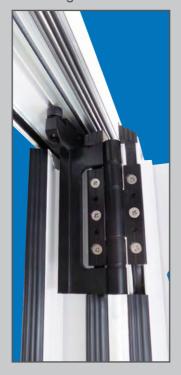

#### View of lower hook bolt and cam

View of upper retained roller hinge

View of non-runner hinge

#### View of retained roller hinge

#### PAS 24: 2012

- Upgraded security handle
  - Retained rollers and guides to stop the doors being forced from their frame
  - Anti lift blocks
    - Nylon coated stainless steel shootbolts

#### View of centre leaf shootbolt

**Retained roller guides** 