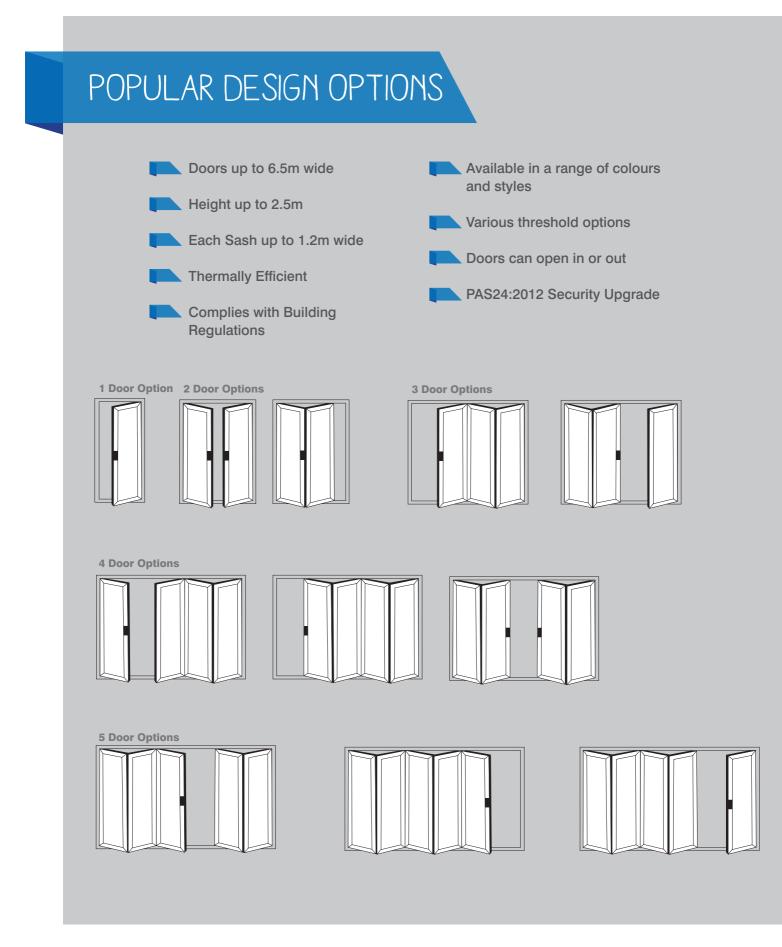

ring a durable scratch resistant finish.

With an aluminium profile that is designed to be strong and durable, you can be sure the Visofold bi-folding door will deliver a reliable performance as well as being pleasing to the eye.

Polyamide thermal barrier technology helps keep your home warm in the winter, reducing energy bills and subsequently your carbon footprint. This advanced profile technology creates a thermal transmittance barrier between the cold air outside and the warm air inside (or vice versa), keeping your home comfortable throughout the year, whatever the weather.

To protect your home against unwanted visitors, high security multi-point locking mechanisms are fitted on opening sashes, with shoot-bolt locking and internally glazed sealed units for added assurance.

















7 Door Options











## THRESHOLD OPTIONS





#### Threshold Configurations

The Visofold bi-folding door offers a range of different thresholds to suit every need. The low thresholds are designed for wheel chair access or doors in sheltered locations.

Rebated thresholds come in either our standard range or the integrated cill variety. The integrated cill threshold is for open out doors only but allows for a lower step over height compared to our standard range when coupled with a projection cill.



# COLOUR OPTIONS

**Creative, innovative & protective** range of highly versatile protective colour coatings for our innovative aluminium doors, including beautifully subtle metallics, and contemporary colour-rich shades.

Specifically developed to provide the creative choice, f