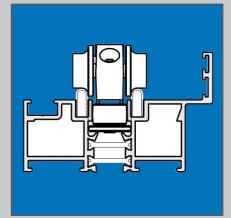

To protect your home against unwanted visitors, high security multi-point locking mechanisms are fitted on opening sashes, with shoot-bolt locking and internally glazed sealed units for added assurance.

# SECURITY AND PAS 24: 2012

#### **Enhanced security rated doors**

PAS 24:2012 has been produced by BSI to provide a method for testing and assessing the enhanced security performance requirements of external doorsets. Intended to resist the levels and methods of attack experienced in the UK and compliant with Building Regulations, this optional upgrade consists of the following:

#### PAS 24: 2012

- Upgraded security handle
  - Retained rollers and guides to stop the doors being forced from their frame
  - Anti lift blocks
    - Nylon coated stainless steel shootbolts