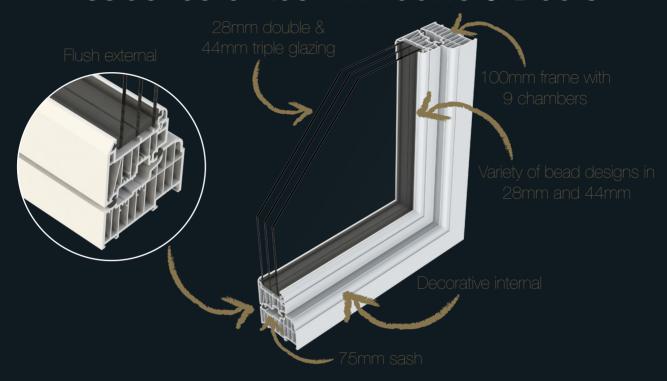

h or storm externally
- 28mm double glazing or 44mm triple glazing
- A++ Energy Rating
- 0.7 U-value





## Residence 9

- 100mm frame depth
- 9 chambers
- always decorative internally
- choice of flush or storm externally
- 28mm double glazing or 44mm triple glazing
- A++ Energy Rating
- 0.7 U-value





# Residence 7 Flush Windows & Doors



# Residence 7 Storm Windows & Doors



Note - Window sashes shown, door sashes also available in both options with the same attributes



## Residence 8 Flush Windows & Doors



# Residence 8 Storm Windows & Doors





# Residence<sup>2</sup> Flush Windows & Doors



# Residence<sup>2</sup> Storm Windows & Doors



Note - Window sashes shown, door sashes also available in both options with the same attributes



# Residence 9 Flush Windows & Doors



# Residence 9 Storm Windows & Doors



Note - Window sashes shown, door sashes also available in both options with the same attributes





To find out more about our systems visit www.residencecollection.co.uk

Got a question?
Please call the Residence Collection Head Office - 01452 300912
or email us - journey@residencecollection.co.uk

Be part of The Residence Collection...