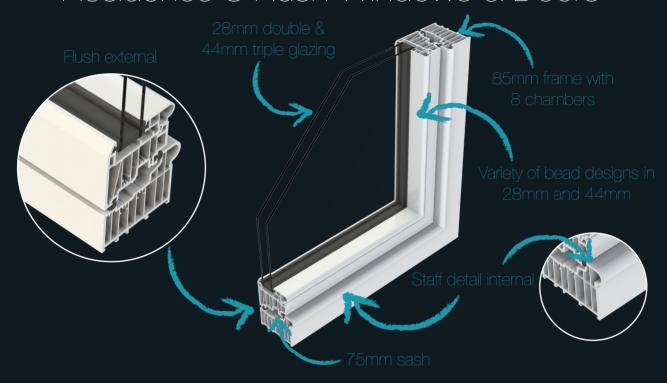

## Residence 8 Flush Windows & Doors

# Residence 8

- 85mm frame depth
- 8 chambers
- always staff detail internally
- choice of flush or storm externally
- 28mm double glazing or 44mm triple glazing
- A++ Energy Rating
- 0.7 U-value