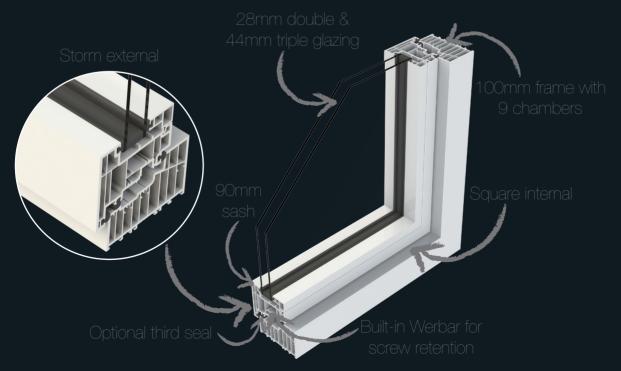

# Residence<sup>2</sup> Storm Windows & Doors

Note - Window sashes shown, door sashes also available in both options with the same attributes