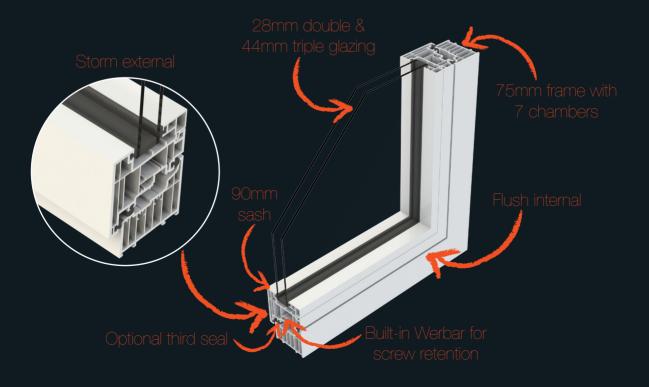

# Residence 7 Storm Windows & Doors

Note - Window sashes shown, door sashes also available in both options with the same attributes

Be part of the The Residence Collection.

- 75mm frame depth
- 7 chambers
- always flush internally
- choice of flush or storm externally
- 28mm double glazing or 44mm triple glazing
- A++ Energy Rating
- 0.7 U-value