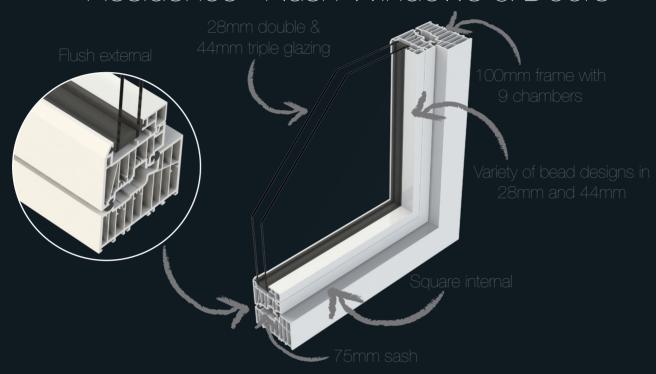

y
- 28mm double glazing or 44mm triple glazing
- A++ Energy Rating
- 0.7 U-value





# Residence<sup>2</sup>

- 100mm frame depth
- 9 chambers
- always square internally
- choice of flush or storm externally
- 28mm double glazing or 44mm triple glazing
- A++ Energy Rating
- 0.7 U-value





## Residence 9

- 100mm frame depth
- 9 chambers
- always decorative internally
- choice of flush or storm externally
- 28mm double glazing or 44mm triple glazing
- A++ Energy Rating
- 0.7 U-value





# Residence 7 Flush Windows & Doors



# Residence 7 Storm Windows & Doors



Note - Window sashes shown, door sashes also available in both options with the same attributes



## Residence 8 Flush Windows & Doors



# Residence 8 Storm Windows & Doors





# Residence<sup>2</sup> Flush Windows & Doors



# Residence<sup>2</sup> Storm Windows & Doors



Note - Window sashes shown, door sashes also available in both options with the same attributes



# Residence 9 Flush Windows & Doors



# Residence 9 Storm Windows & Doors



Note - Window sashes shown, door sashes also available in both options with the same attributes





To find out more about our systems visit www.residencecollection.co.uk

Got a question?
Please call the Residence Collection Head Office - 01452 300912
or email us - journey@residencecollection.co.uk

Be part of The Residence Collection...