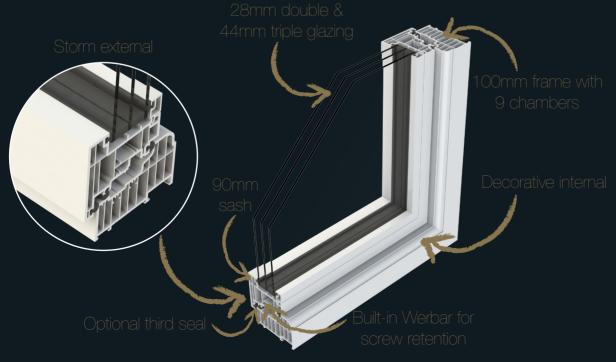

# Residence<sup>2</sup>

- 100mm frame depth
- 9 chambers
- always square internally
- choice of flush or storm externally
- 28mm double glazing or 44mm triple glazing
- A++ Energy Rating
- 0.7 U-value

# Residence<sup>2</sup> Storm Windows & Doors

Note - Window sashes shown, door sashes also available in both options with the same attributes