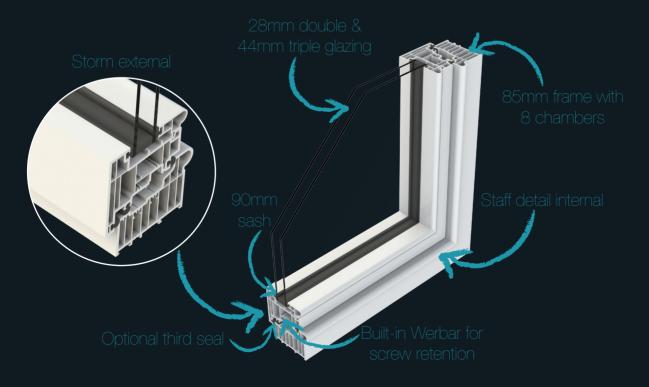

# Residence 8

- 85mm frame depth
- 8 chambers
- always staff detail internally
- choice of flush or storm externally
- 28mm double glazing or 44mm triple glazing
- A++ Energy Rating
- 0.7 U-value

# Residence 8 Storm Windows & Doors