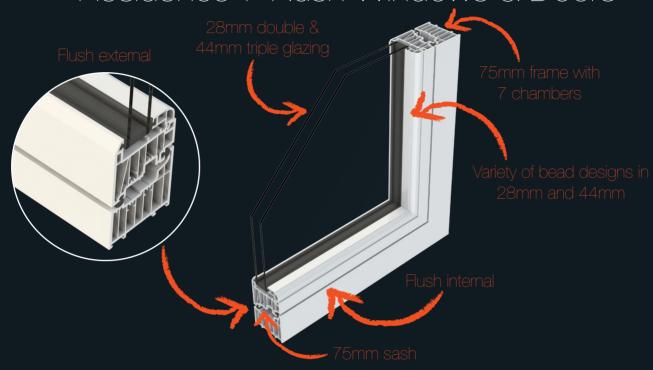

# Residence 7 Flush Windows & Doors

Be part of the The Residence Collection.

- 75mm frame depth
- 7 chambers
- always flush internally
- choice of flush or storm externally
- 28mm double glazing or 44mm triple glazing
- A++ Energy Rating
- 0.7 U-value